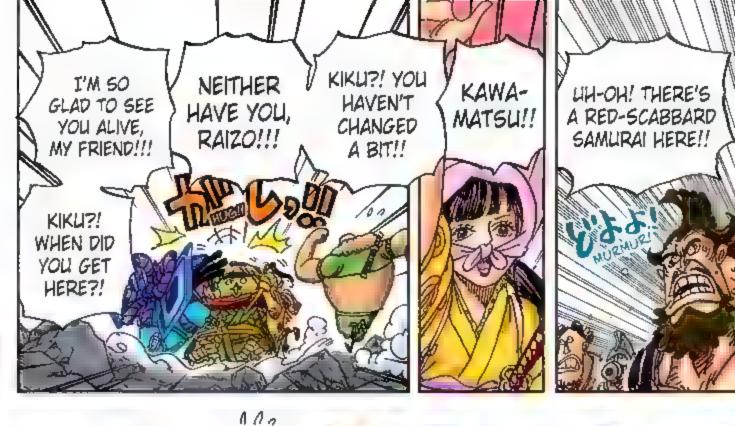

Shinobu

Veteran Kunoichi

Okiku Samurai of Wano

Evening Shower Kanjuro Samural of Wario

Raizo of the Mist Ninja of Wano

Foxfire Kin'emon Samural of Wano

Otama Child of Kuri in Wano

Tonoyasu Daimyo of the Kozuki Clan

Toko Kamuro, Yasuie's

Kozuki Hiyori Momonosuke's Little Sister

Ashura Doji (Shurenmaru) Chief, Head Mountain

Kawamatsu Samurai of Wano

Gyukimaru Bandit Warrior-

Kamazo the Manslayer Wanted Man in the Capital